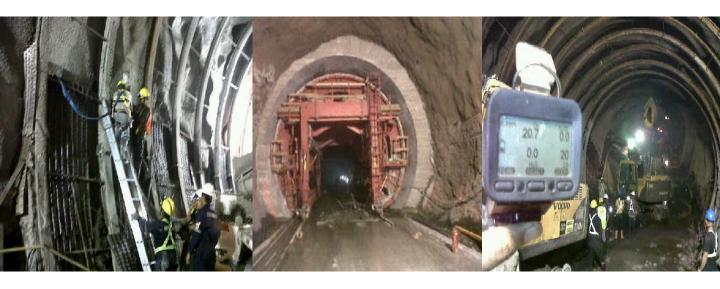

## ESTÍ Hydroelectric Complex

Customer: AES Panamá Location: Panama Areas Involved: Project Management Team (PMT) and SHA. Scope: Responsible for the coordination and inspection of the works in the fields of: Hygiene, Environment, Labor Security and Premises Security.

## **Description:**

Estí Hydroelectric Complex is located in the Province of Chiquirí, approximately 25km northeast David and 400 west of Panama City.

Installed Capacity: 120 MW

Average Generation: 620 Gwh/year

Estí features two units with an installed capacity of 120 MW and one MW. This Hydroelectric plant uses the downstream of Chiquirí, La Fortuna and Barrigón, and has a storage volume for up to 11 hours of maximum generation output.