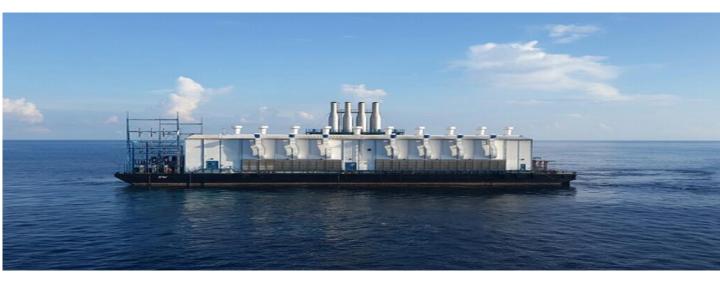

## Description

Project intended to install 72MW power generation with connection to the National Interconnected System (SIN), through the Installation and Interconnection of a barge-type thermal electric generation plant. The project scope of works includes the construction of an electric elevating Sub Station to 115 Kv, construction of 1.2 km of a new electric transmission line in 115 KV and the Overhaul (wire change) of two six-kilometer-long 115 Kv electric circuits.