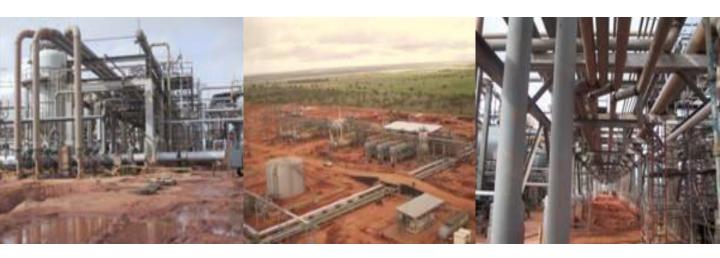

## **New Facilities Campo Dacion**

Client: LASMO Location: Venezuela Scope: IPGC Type of facility: Surface facility. Disciplinas involucradas: Procesos, A&C, electricidad, mecánica, tuberías, civil y estructuras.

**Description:** Increase the production capacity of *Campo Dación* from 30.000 to 90.000 BPD through the development of new surface facilities.

Development of Basic and Detailed Engineering, Procurement, Construction Management, Project Management, Pre-commissioning and Commissioning of new facilities, Management of the Project activities started by third parties, Management of the interfaces with other contractors to guarantee the integration with new facilities (Development of oil Wells, pipelines, 115kV High voltage power supply, gas compressors, LACT installation, monitoring system), commissioning of the existing facilities. Water treatment facilities, gas, oil well reinjection and primary biphasic separation were

also developed.